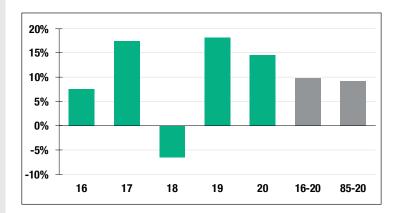

### **Investment Returns**

(2016-2020, 5-Year & 36-Year Averages, as of 12/31/20)

## 14.62%

2020 Returns

## 8.42%

2011-2020 (Annualized) 9.16%

1985-2020 (Annualized)