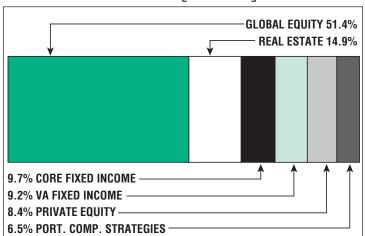

s4,334     |
| Benefits Paid\$111.4 M   |
| Average Benefit \$25,700 |
| Average Age73            |

5 708

#### **2019 EARNED INCOME** OF DISABILITY RETIREES:

| Disability Retirees | s316     |
|---------------------|----------|
| Reported Earning    | s119     |
| Excess Earners      | 2        |
| Refund Due          | \$22 961 |

Last Valuation: 1/1/20 Actuary: Sherman



## \$1.2 B

Market Value

## 14.62%

2020 Returns

## 8.42%

2011-2020 (Annualized) 9.16%

1985-2020 (Annualized)

### **Investment Returns**

(2016-2020, 5-Year & 36-Year Averages, as of 12/31/20)



### 7.88%

**Assumed Rate** of Return

## Funded Ratio History (1987-2020)



### **61.0**%

**Funded Ratio** 

### 2029

Fully Funded

8.0% Total Increasing

**Funding Schedule** 

### **Asset Allocation** [12/31/20]



## \$693.3 M

**Unfunded Liability** 

### \$81.2 M (FY2021)

Total Pension Appropriation