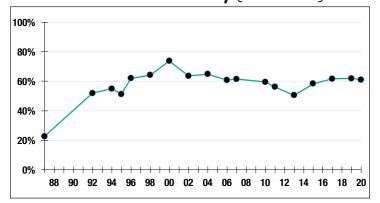

94.6 M   |
| Average Salary\$51,600   |
| Average AgeNA            |
| Average ServiceNA        |
|                          |
| Retired Members4,334     |
| Benefits Paid\$111.4 M   |
| Average Benefit \$25,700 |
| Average Age73            |

5 708

#### **2019 EARNED INCOME** OF DISABILITY RETIREES:

| Disability Retirees | s316     |
|---------------------|----------|
| Reported Earning    | s119     |
| Excess Earners      | 2        |
| Refund Due          | \$22 961 |

Last Valuation: 1/1/20 Actuary: Sherman



## \$1.2 B

Market Value

## 14.62%

2020 Returns

## 8.42%

2011-2020 (Annualized) 9.16%

1985-2020 (Annualized)

### **Investment Returns**

(2016-2020, 5-Year & 36-Year Averages, as of 12/31/20)



### 7.88%

**Assumed Rate** of Return

## Funded Ratio History (1987-2020)



### **61.0**%

**Funded Ratio** 

### 2029

Fully Funded

8.0% Total Increasing

**Funding Schedule** 

### **Asset Allocation** [12/31/20]



## \$693.3 M

**Unfunded Liability** 

### \$81.2 M (FY2021)

Total Pension Appropriation