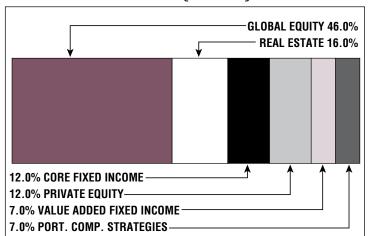

## **Asset Allocation** (12/31/21)

\$693.3 M

**Unfunded Liability** 

(FY2022)

Total Pension Appropriation