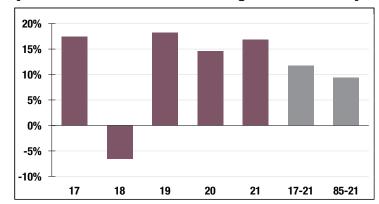

## **Investment Returns**

(2017-2021, 5-Year & 37-Year Averages, as of 12/31/21)

7.88%

**Assumed Rate** of Return

\$1.4 B Market Value

16.88% 2021 Returns 10.07% 2012-2021 (Annualized)

9.36% 1985-2021 (Annualized)