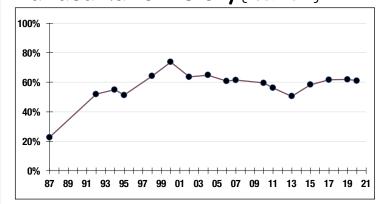

# Funded Ratio History (1987-2021)

61.0%

**Funded Ratio** 

2029

Fully Funded

8.0% Total Increasing

**Funding Schedule** 